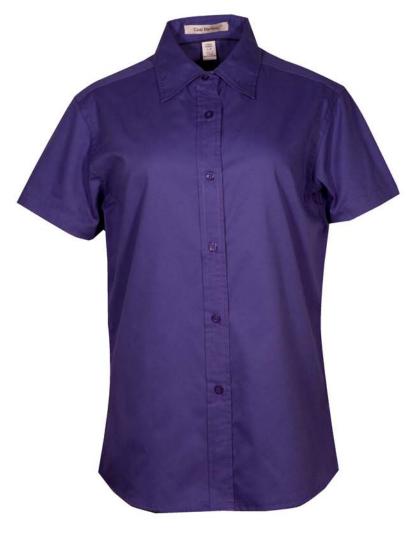

# Coal Harbour® Ladies' Short Sleeve Easy Care Shirt - L510

### **Product Features:**

- 7.5-oz, 55/45 cotton/polyester
- Double yoke
- Slightly contoured side seams for a feminine fit
- Reinforced topstitching throughout