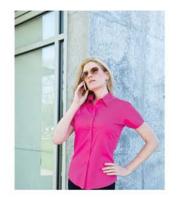

# Coal Harbour® Ladies' Short Sleeve Easy Care Shirt - L510

### **Product Features:**

- 7.5-oz, 55/45 cotton/polyester
- Double yoke
- Slightly contoured side seams for a feminine fit
- Reinforced topstitching throughout