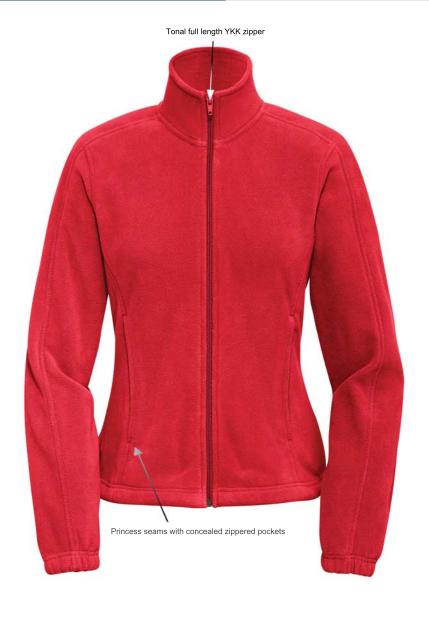

# Coal Harbour® Polar Fleece Ladies' Jacket - L750

# **Product Features:**

- 12.5-oz, 100% polyester fleece
- Anti-pill finish
- All zippers are YKK
- Drawcord and toggles at hem
- Elasticized cuffs
- Princess seams with concealed zippered pockets