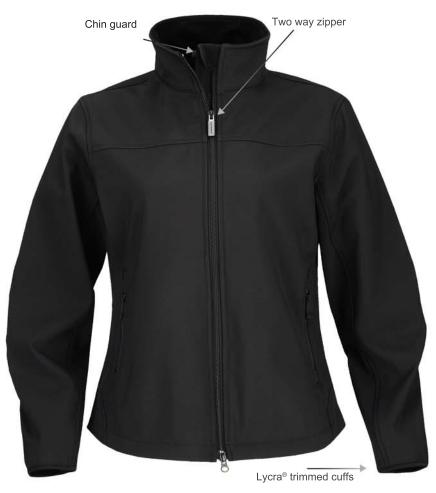

# Coal Harbour<sup>®</sup> Ladies' Soft Shell Jacket - L760

### **Product Features:**

- Exterior: 94/6 polyester/spandex stretch woven shell
- Interior: 100% micro fleece liner with laminated insert
- 3000mm/3000g/m<sup>2</sup> waterproof breathable fabric
- Wind resistant and water repellent
- Storm flap with soft chin guard and Lycra®
- Easy grip pull with "Coal Harbour®" logo
- Zippered pockets with zipper garages
- All zippers are YKK
- Princess seams
- Elbow darts