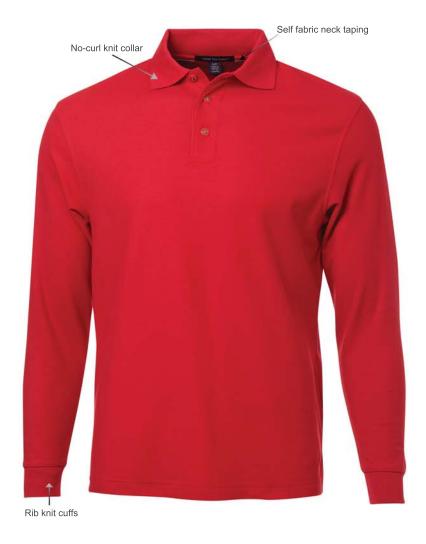

## Coal Harbour® Silk Touch Long Sleeve Sport Shirt - S431

### **Product Features:**

- 8.4-oz, 65/35 polyester/cotton
- Easy care fabric
- "Coal Harbour®" engraved, metal buttons with dyed-to-match plastic rims
- Reinforced topstitching throughout
- Side slits