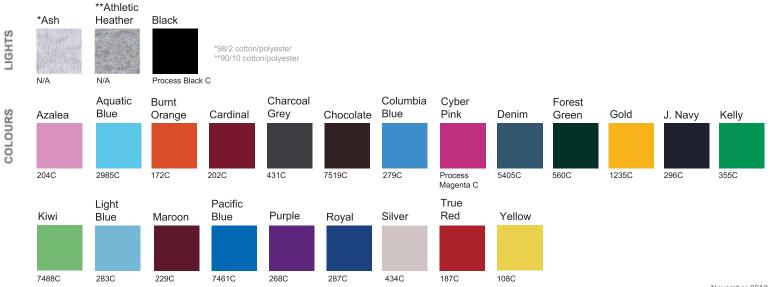

## Available Colours and PMS Colours

NEUTRALS

White

N/A

Textile fabric colours are subject to dye lot variation and will not be exact match to print pantone reference