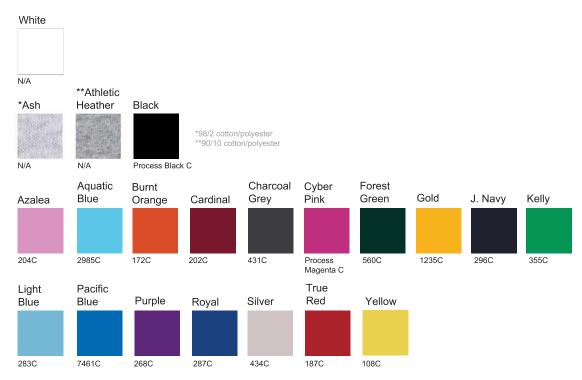

## **Available Colours and PMS Colours**

NEUTRALS

LIGHTS

COLOURS

Textile fabric colours are subject to dye lot variation and will not be exact match to print pantone reference