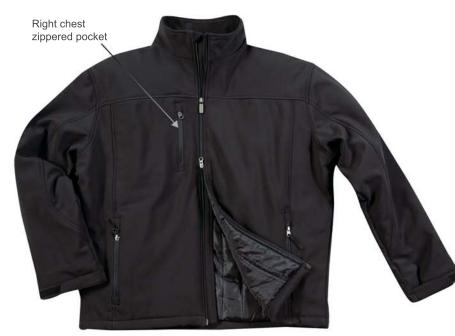

# Coal Harbour® Insulated Soft Shell Jacket - J763

#### **Product Features:**

- Exterior: 94/6 polyester/spandex stretch woven bonded to 100% micro fleece with a laminated film insert
- Fill: 5-oz poly-fill
- Lining: 100% polyester
- 8000 mm/1000 g/m² waterproof breathable fabric
- Zippered pockets with zipper garages
- Storm flap with soft chin guard and Lycra®
- Easy grip zipper pull with "Coal Harbour®" logo
- Two way zipper
- Adjustable Velcro® cuffs