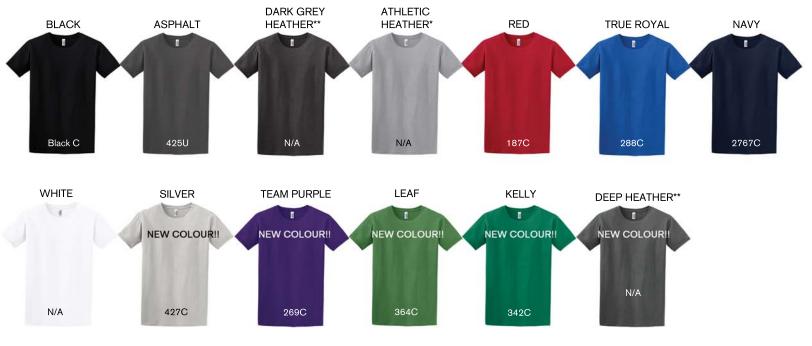

## Available Colours and PMS Colours

Textile fabric colours are subject to dye lot variation and will not be exact match to print pantone reference

| 3001 - BELLA+CANVAS™ Jersey Tee                                                                                      |           |         |         |         |         |         |         |         |
|----------------------------------------------------------------------------------------------------------------------|-----------|---------|---------|---------|---------|---------|---------|---------|
| GARMENT MEASUREMENTS                                                                                                 |           |         |         |         |         |         |         |         |
| Size                                                                                                                 | XS        | S       | М       | L       | XL      | 2XL     | 3XL     | 4XL     |
| Chest - Half Measure                                                                                                 | 16 1/2"   | 18"     | 20"     | 22"     | 24"     | 26"     | 28"     | 30"     |
| Chest - Full Measure                                                                                                 | 33"       | 36"     | 40"     | 44"     | 48"     | 52"     | 56"     | 60"     |
| Body Length from HPS                                                                                                 | 27"       | 28"     | 29"     | 30"     | 31"     | 32"     | 33"     | 34"     |
| Sleeve Length                                                                                                        | 8 1/2"    | 8 3/8"  | 8 5/8"  | 9 1/4"  | 9 7/8"  | 10 5/8" | 11 1/4" | 11 5/8" |
| Finished measurements in inches. Refer to How to Measure guide for detailed information on measurement instructions. |           |         |         |         |         |         |         |         |
| BELLA+CANVAS™ UNISEX SIZING                                                                                          |           |         |         |         |         |         |         |         |
| Size                                                                                                                 | XS        | S       | М       | L       | XL      | 2XL     | 3XL     | 4XL     |
| Chest to fit                                                                                                         | 31" - 34" | 34"-37" | 38"-41" | 42"-45" | 46"-49" | 50"-53" | 54"-57" | 58"-61" |