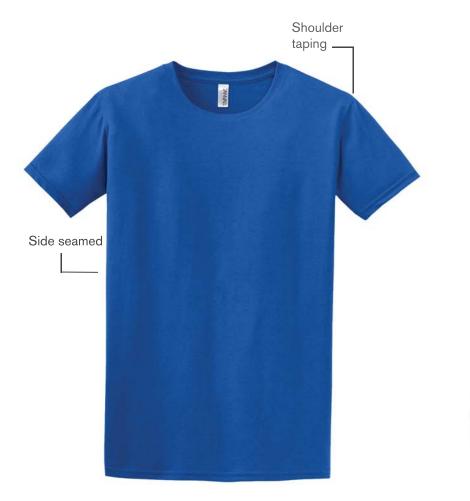

**Jersey Tee** 

## 3001

## Product Features:

- 7-oz, 100% combed and ring spun cotton
- Super soft 30 single jersey knit
- Retail fit
- Unisex sizing

Ladies' sizes: S-2XL