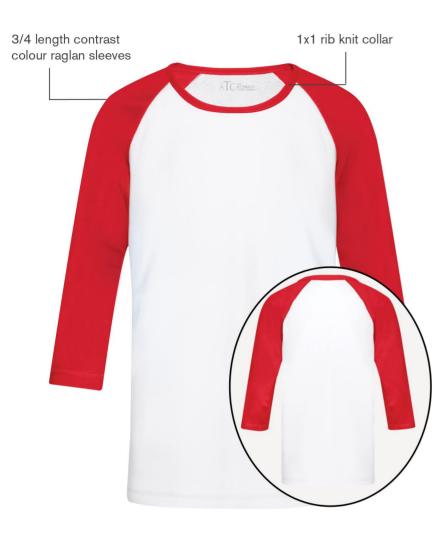

# ATC0822Y

## **Product Features:**

- 6.8-oz, 100% combed and ring spun cotton
- Ultra soft 30 single jersey
- Side seamed

Youth sizes: S(6-8), M(10-12), L(14-16), XL(18-20)

#### ATC0822Y - ATC<sup>™</sup> EuroSpun Baseball Youth Tee

| GARMENT MEASUREMENTS   |         |     |         |     |         |  |  |
|------------------------|---------|-----|---------|-----|---------|--|--|
| Size                   | XS      | S   | М       | L   | XL      |  |  |
| Chest - Half Measure   | 16"     | 17" | 18"     | 19" | 20"     |  |  |
| Chest - Full Measure   | 32"     | 34" | 36"     | 38" | 40"     |  |  |
| Body Length from HPS   | 20 1/2" | 22" | 23 1/2" | 25" | 26 1/2" |  |  |
| Sleeve Length from HPS | 16"     | 17" | 18"     | 19" | 20"     |  |  |