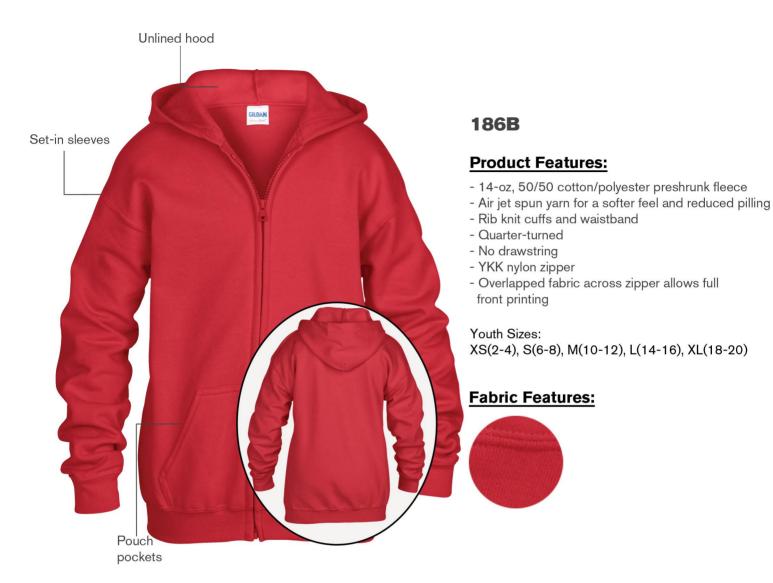

## Heavy Blend<sup>™</sup> Full Zip Hooded Youth Sweatshirt

## 186B - GILDAN<sup>®</sup> Heavy Blend<sup>™</sup> Full Zip Hooded Youth Sweatshirt

| GARMENT MEASUREMENTS                                                                                                |         |         |         |         |         |  |  |
|---------------------------------------------------------------------------------------------------------------------|---------|---------|---------|---------|---------|--|--|
| Size                                                                                                                | XS      | S       | м       | L       | XL      |  |  |
| Chest - Half Measure                                                                                                | 14 1/4" | 16 1/4" | 17 1/4" | 18 1/4" | 19 1/4" |  |  |
| Chest - Full Measure                                                                                                | 28 1/2" | 32 1/2" | 34 1/2" | 36 1/2" | 38 1/2" |  |  |
| Body Length from HPS                                                                                                | 19 1/2" | 21 3/4" | 23"     | 24 1/2" | 26"     |  |  |
| Sleeve Length-CB                                                                                                    | 23 1/2" | 26 1/2" | 27 3/4" | 30 1/4" | 33"     |  |  |
| Einished measurements in inches Deferte "Upun to Measure" wide for detailed information on measurement instructions |         |         |         |         |         |  |  |

Finished measurements in inches. Refer to "How to Measure" guide for detailed information on measurement instructions.