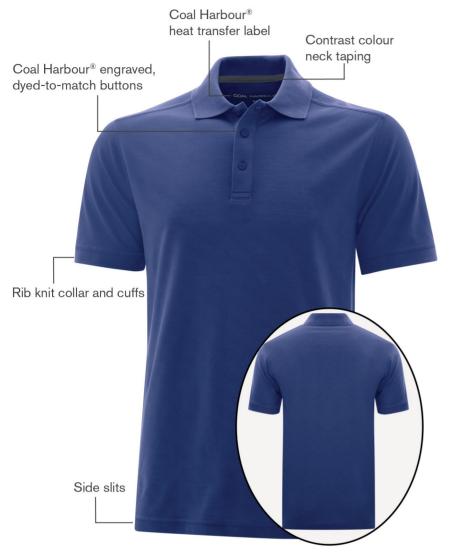

#### **Product Features:**

- 8.4-oz, 65/35 polyester/cotton pique
- Soil release treatment will remove most stains when washed

Adult sizes: XS-4XL