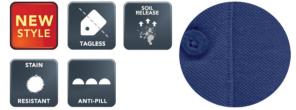

# COAL HARBOUR

## **Comfort Pique Soil Release Sport Shirt**



### S4022

#### **Product Features:**

- 8.4-oz, 65/35 polyester/cotton pique
- Soil release treatment will remove most stains when washed

Adult sizes: XS-4XL

#### **Icons/Fabric Features:**



#### **Available Colours and PMS Colours**

Textile fabric colours are subject to dye lot variation and will not be exact match to print pantone reference



## S4022 - COAL HARBOUR® Comfort Piques Soil Release Sport Shirt

| GARMENT MEASUREMENTS            |         |         |         |         |         |         |         |         |  |  |  |
|---------------------------------|---------|---------|---------|---------|---------|---------|---------|---------|--|--|--|
| Size                            | XS      | S       | М       | L       | XL      | 2XL     | 3XL     | 4XL     |  |  |  |
| Chest - Half Measure            | 19"     | 20 1/2" | 22"     | 23 1/2" | 25"     | 26 1/2" | 28 1/2" | 30 1/2" |  |  |  |
| Chest - Full Measure            | 38"     | 41"     | 44"     | 47"