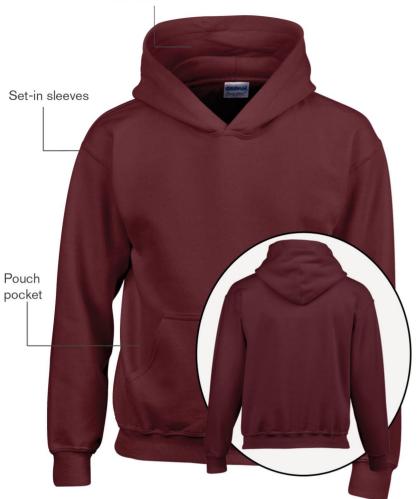

## Heavy Blend™ Hooded Youth Sweatshirt

## **Product Features:**

- 14-oz, 50/50 cotton/polyester preshrunk fleece
- Air jet spun yarn for a softer feel and reduced pilling
- Rib knit cuffs and waistband
- Quarter-turned
- No drawstring

Youth sizes: